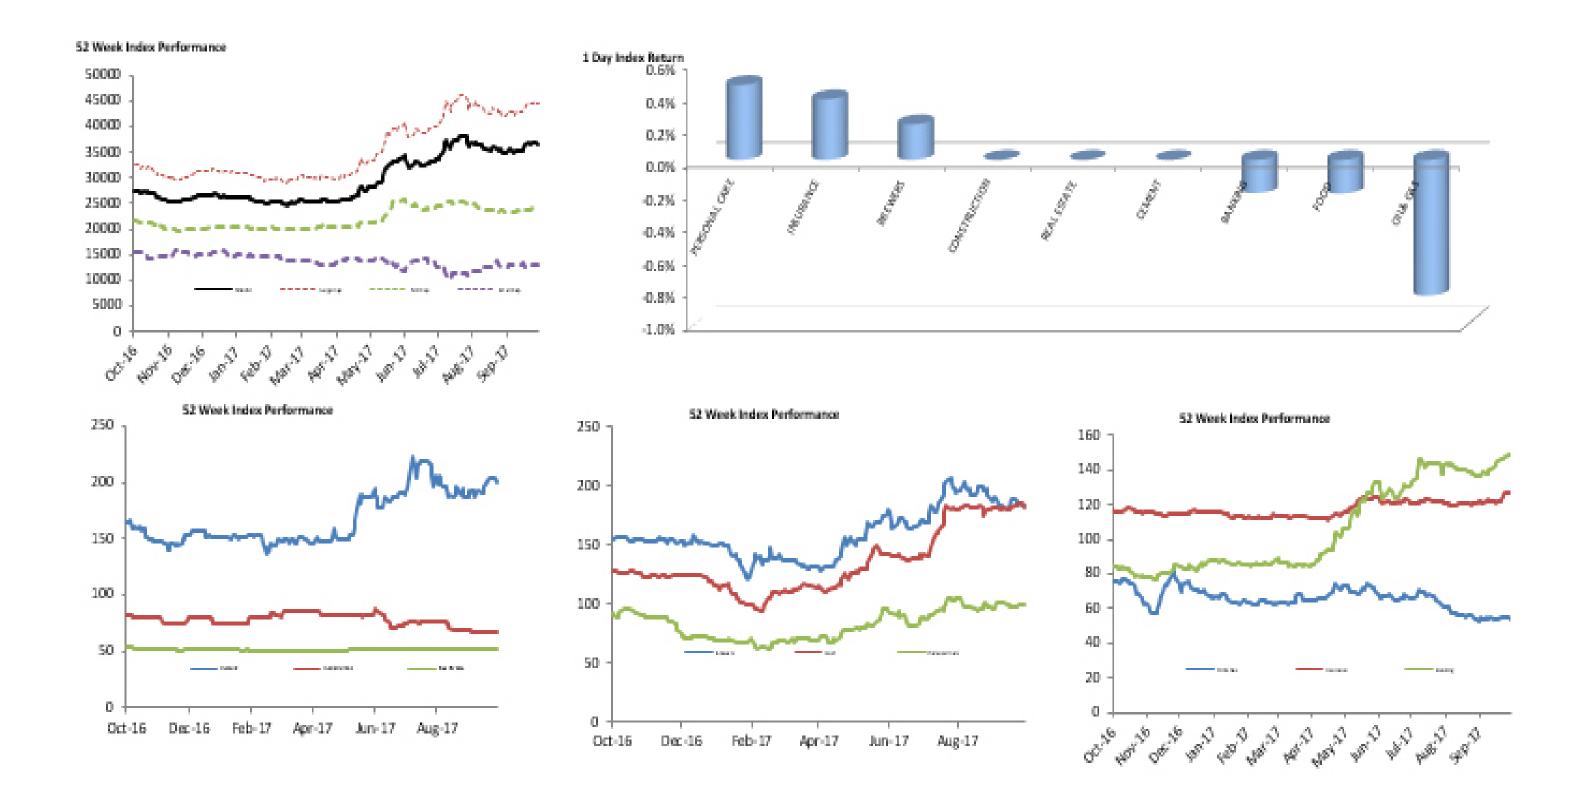

| Index Performance          |              |        |         |         |            |            |         |            |           |
|----------------------------|--------------|--------|---------|---------|------------|------------|---------|------------|-----------|
|                            |              |        |         |         |            |            |         | 52 Wk      |           |
|                            |              | 1 Wk   | 3 Month | 6 Month |            |            | 52 Wk   | Volatility | 52 Wk Max |
| ARM Sector Indices         | 1 Day Return | Return | Return  | Return  | QTD Return | YTD Return | Return  | (SD)       | Drawdown  |
| BANKING                    | -0.20%       | 1.69%  | 14.23%  | 75.56%  | 5.82%      | 75.60%     | 78.91%  | 1.29%      | -3.44%    |
| BREWERS                    | 0.22%        | 0.36%  | 8.77%   | 40.35%  | 0.86%      | 16.39%     | 18.70%  | 1.67%      | -5.71%    |
| CEMENT                     | 0.00%        | -1.45% | 4.91%   | 36.67%  | 3.80%      | 27.39%     | 21.04%  | 1.94%      | -6.46%    |
| PERSONAL CARE              | 0.46%        | 1.71%  | 14.96%  | 46.19%  | -1.73%     | 38.61%     | 8.98%   | 1.81%      | -6.62%    |
| CONSTRUCTION               | 0.00%        | 0.00%  | -9.76%  | -21.55% | 0.00%      | -16.76%    | -18.85% | 1.26%      | -3.61%    |
| FOOD                       | -0.21%       | -1.18% | 28.09%  | 60.82%  | 0.39%      | 45.86%     | 41.82%  | 1.35%      | -3.81%    |
| INSURANCE                  | 0.37%        | 2.08%  | 5.31%   | 13.14%  | 3.69%      | 8.93%      | 8.54%   | 0.48%      | -1.49%    |
| OIL& GAS                   | -0.83%       | -2.16% | -18.05% | -15.91% | -0.65%     | -24.90%    | -28.52% | 1.74%      | -5.64%    |
| REAL ESTATE                | 0.00%        | -0.30% | -0.70%  | 2.75%   | 0.05%      | 0.33%      | -1.79%  | 0.21%      | -0.73%    |
| ARM Capitalisation Indices |              |        |         |         |            |            |         |            |           |
| Large Cap (Top 10%)        | -0.07%       | -0.14% | 10.90%  | 49.37%  | 3.51%      | 39.89%     | 37.43%  | 1.08%      | -3.16%    |
| Mid Cap (Mid 30%)          | -0.19%       | 0.78%  | -1.00%  | 17.32%  | 2.14%      | 17.95%     | 12.23%  | 0.64%      | -1.89%    |
| Small Cap (Bottom 60%)     | -0.70%       | 1.44%  | -0.16%  | -0.28%  | -0.59%     | -15.53%    | -15.43% | 1.82%      | -9.34%    |